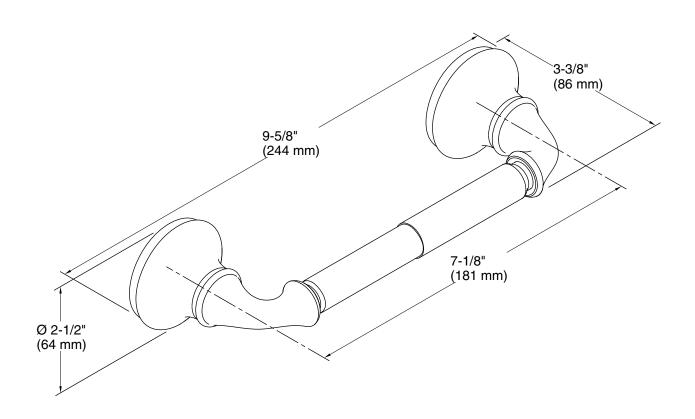

## **Technical Information**

All product dimensions are nominal.

Material: Metal